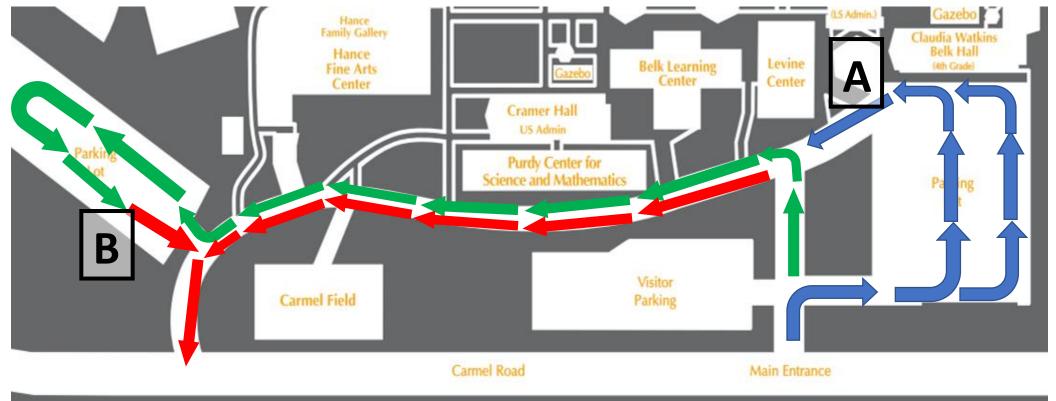

## **IMPORTANT NOTES**

- Sports Camp ONLY drop-off/pick-up will follow the  $\rightarrow \rightarrow$  green arrows and drop off at "B."
- If dropping off for Enrichment AND Sports:
  - o please follow the →→ blue arrows and drop off/pick-up at "A" for Enrichment Camps and then follow the →→ green arrows and drop-off/pick-up at "B" for Sports Camps
- Please adhere to the instruction of the traffic directors and follow the signs along the road